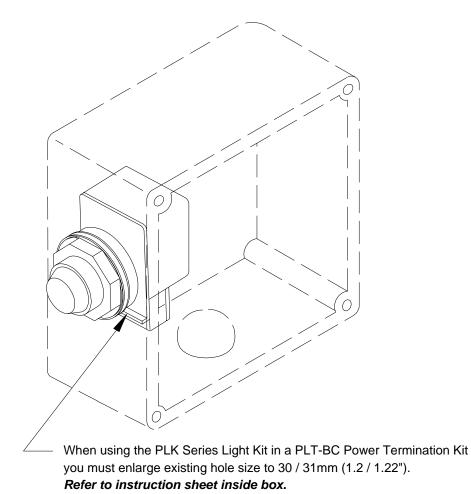

## Notes:

- Dimensions shown above are to be used to verify mounting clearances when mounting the PLK Light Kit in different enclosures.
- If this light kit is used as a replacement for the PLT-L1&L2 and ALT-L1&L2 End of Circuit Light Kits, refer to sheet 2.